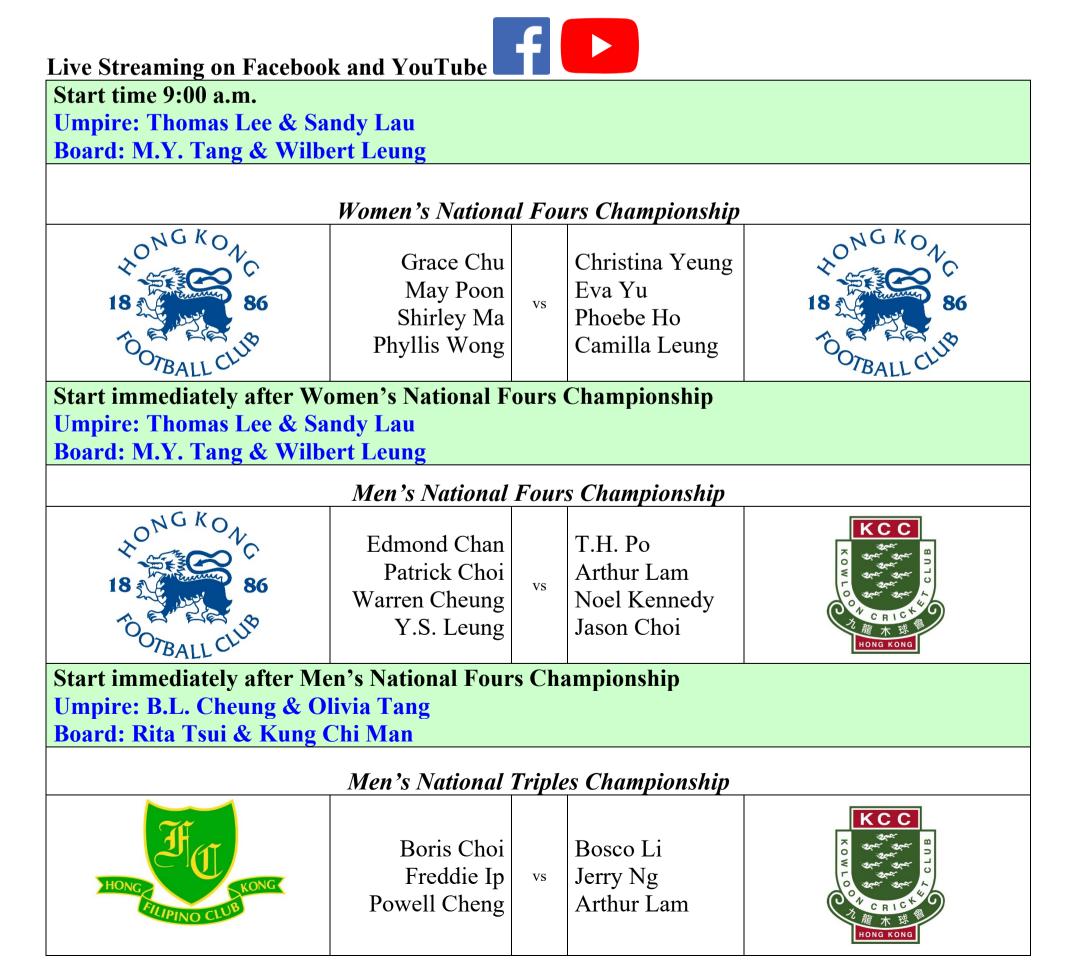

## To give bowlers a chance to watch the finals, Final of Men's National Triples and Men's & Women's National Fours will be arranged for live streaming on the day.

The duty umpire will announce the commencement of trial ends 10 minutes before the appointed match start time. Any player arriving after the announcement shall lose the right to play the trial ends. Teams not reporting in person and in full lineup to the duty umpire before the scheduled starting time shall forfeit the match.

## Morning Session 9:00 a.m. **Umpire: Thomas Lee & Sandy Lau**

| Women's | Novice Pair | rs Competition |
|---------|-------------|----------------|
|---------|-------------|----------------|

| Women's Novice Pairs Competition                                 |                                          |    |                                               |                                    |
|------------------------------------------------------------------|------------------------------------------|----|-----------------------------------------------|------------------------------------|
| 會育體夏華                                                            | Gloria Wong<br>Michelle Chung            | VS | Yu Yee Sin<br>Hazel Lee                       |                                    |
| Men's Novice Pairs Competition                                   |                                          |    |                                               |                                    |
|                                                                  | So Wai Hung<br>Eddy Fan                  | VS | Chan Ching Kit<br>Albert Leung                | PLBC                               |
| Men's 2x4x2 Pairs Competition                                    |                                          |    |                                               |                                    |
| FOUNDED 1884                                                     | Stanley Lai<br>Lee Ka Ho                 | VS | Ken Fong<br>C.T. Wong                         | NG KOLC<br>18 18 86<br>OTBALL CLUB |
| Noon Session 12:00 nn.<br>Umpire: Thomas Lee & Sandy Lau         |                                          |    |                                               |                                    |
| Women's National Triples Championship                            |                                          |    |                                               |                                    |
|                                                                  | Hazel Lee<br>Yu Yee Sin<br>Gloria Ha     | VS | Christina Yeung<br>Phoebe Ho<br>Camilla Leung | NG KONC<br>18 86<br>OFBALL CLUB    |
| Afternoon Session 2:30 p.m.<br>Umpire: B.L. Cheung & Olivia Tang |                                          |    |                                               |                                    |
| Mixed Fours Competition                                          |                                          |    |                                               |                                    |
| BOWER CRICKE                                                     | Vivian Yip<br>Anthony Yip<br>Stanley Lai | VS | Edmund Yiu<br>Edmond Chan<br>Camilla Leung    | NG KONC<br>18 18 86                |